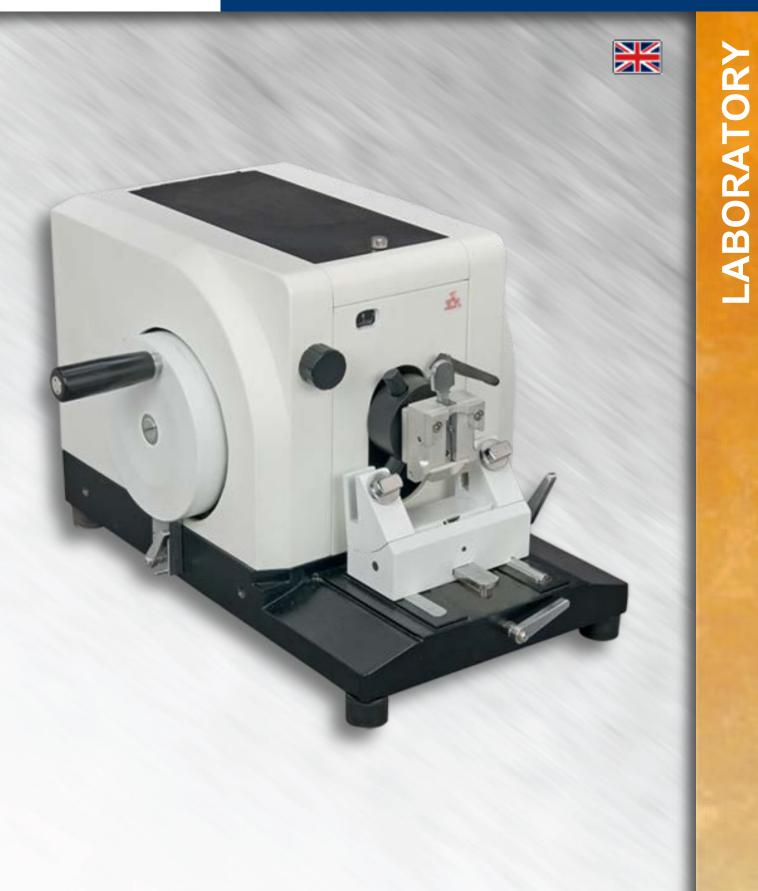

## **Precision Rotary Microtome**

It is modern and reliable sectioning device designed for precise sectioning of tissues up to 1 micron thickness.

The feed indicator, located in front of microtome is operated by the 'CAM DRIVE SYSTEM' for accurate feed setting from 1-50 microns in steps of one micron.

The interior mechanism rests on a heavy cast iron base and is covered with a full swing protective cover for easier cleaning and lubrication.

The salient features include independent feed mechanism with automatic safety device, universal knife holder with lateral movements permitting the use of the entire knife edge, universal vice type object holder for accurate centring of the specimen.

## **Technical Features**

- Reversing Handle
- Pull-up feed
- Scale Knob
- Universal vice
- Universal Razor Holder
- Digital Scale
- Slides on Bali bearing